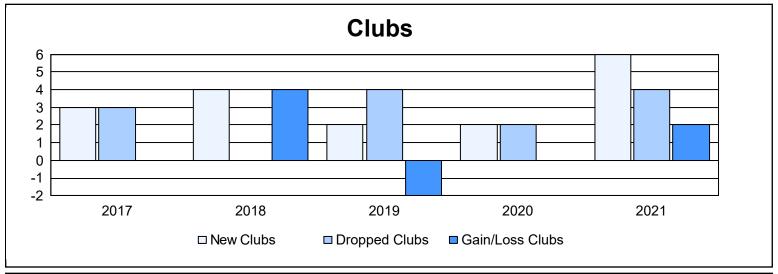

District B 6 As of June 2021 Cumulative

| Year      | New<br>Clubs | Dropped<br>Clubs | Gain/<br>Loss<br>Clubs | New<br>Members | Charter<br>Members | Reinstate<br>Members | Transfer<br>Members | Total<br>Member<br>Added | Total<br>Members<br>Dropped | Gain/<br>Loss<br>Members |
|-----------|--------------|------------------|------------------------|----------------|--------------------|----------------------|---------------------|--------------------------|-----------------------------|--------------------------|
| 2016-2017 | 3            | 3                | 0                      | 165            | 76                 | 26                   | 1                   | 268                      | 188                         | 80                       |
| 2017-2018 | 4            | 0                | 4                      | 150            | 87                 | 8                    | 8                   | 253                      | 217                         | 36                       |
| 2018-2019 | 2            | 4                | -2                     | 71             | 43                 | 9                    | 3                   | 126                      | 234                         | -108                     |
| 2019-2020 | 2            | 2                | 0                      | 123            | 37                 | 11                   | 10                  | 181                      | 170                         | 11                       |
| 2020-2021 | 6            | 4                | 2                      | 153            | 112                | 42                   | 1                   | 308                      | 232                         | 76                       |
| Average   | 3            | 3                | 1                      | 132            | 71                 | 19                   | 5                   | 227                      | 208                         | 19                       |